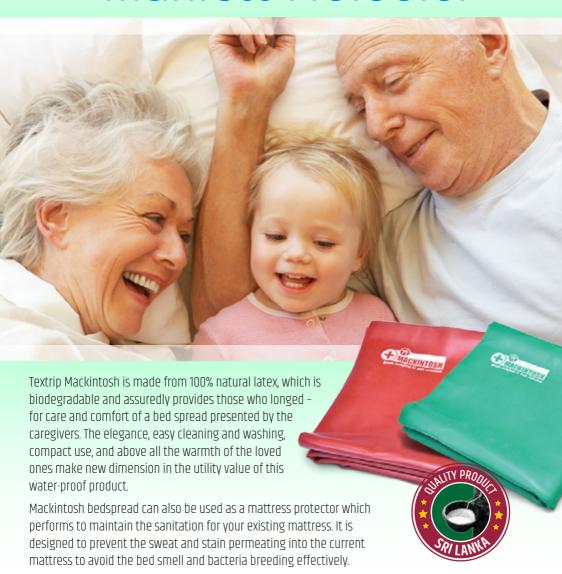

# Comfortable Natural Latex Mattress Protector



### **FEATURES**

- Autoclavable at 121°C
- Offers a higher comfortable experience.
- 100% natural latex. 100% recyclable.
- Features intra-layer breathability
- Phthalate, Formaldehyde and Powder free

# **INSTRUCTIONS**

Always follow an appropriate cleaning/sterilization method prior to use each time.

### **WARNING**

- This product contains natural latex and may cause allergic reactions for some.
- To clean, use a washing machine or wash using hands. Always use a fan dry.

Do not bleach, wring, iron or dry-clean.

# **SPECIFICATIONS**

Size · 60" x 0 35mm x 40"









Babies

. Aged & Disabled

**Pregnant Mothers** 

\* Follow the applicable disposal mechanism available at your domain.



TEXTRIP (PVT) LTD.,

No.122, YMBA Building, Sir Baron Jayathilake Mw, Colombo O1, Sri Lanka.